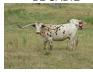

## DC SADIE Q

Date of Birth: 03/20/2014 **Registration 1:** CI291812

Breeder: **BOB & PAM LOOMIS** Owner: SPRING BRANCH CREEK

LONGHORNS

Fine, feminine, correct heifer with a lot of color. Her pedigree is for horn. Dam is a really nice Cowboy Chex daughter, sire Safari Warrior Chex. Extremely good horn growth, 50" TTT @ 17 months. Should be over 60" TTT@ 24 months. Sorry NFS.