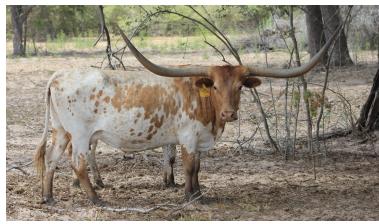

## DC SADIE Q

Date of Birth: 03/20/2014 **Registration 1:** CI291812

Breeder: **BOB & PAM LOOMIS** Owner: SPRING BRANCH CREEK

LONGHORNS

Fine, feminine, correct heifer with a lot of color. Her pedigree is for horn. Dam is a really nice Cowboy Chex daughter, sire Safari Warrior Chex. Extremely good horn growth, 50" TTT @ 17 months. Should be over 60" TTT@ 24 months. Sorry NFS.

**Total Horn:** 90.1250 on 03/18/2018 TTT: 79.5000 on 10/19/2023

SAFARI WARRIOR CHEX

Courtesy of SBC Longhorns

JP RIO GRANDE

**COWBOY CHEX** 

**BL SADIE** 

J.R. GRAND SLAM

TX W Lucky Lady