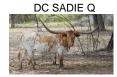

## DC SADIE Q

Date of Birth: 03/20/2014 **Registration 1:** CI291812

Breeder: **BOB & PAM LOOMIS** Owner: SPRING BRANCH CREEK

LONGHORNS

Fine, feminine, correct heifer with a lot of color. Her pedigree is for horn. Dam is a really nice Cowboy Chex daughter, sire Safari Warrior Chex. Extremely good horn growth, 50" TTT @ 17 months. Should be over 60" TTT@ 24 months. Sorry NFS.